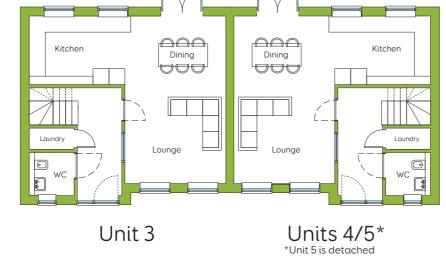

## FLOOR PLANS

Second Floor

First Floor

Ground Floor

Units 6/8/12 Units 7/9/13

First Floor

Ground Floor

Units 10/11/14