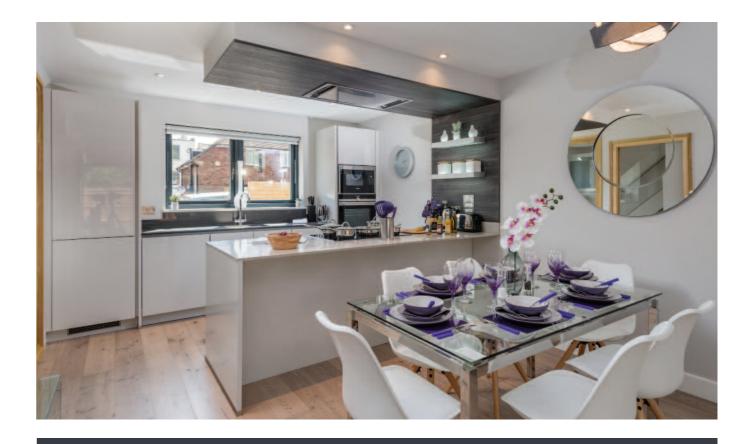

## **KITCHENS**

- Stylish contemporary high gloss kitchen units
- Quartz Silestone worktops
- Integrated appliances including Neff induction hob and oven, fridge freezer, extractor hood, dishwasher and washer/dryer.