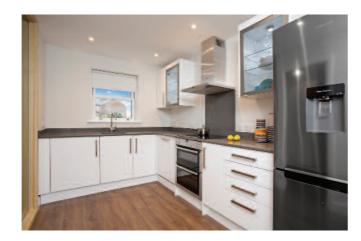

## **KITCHENS**

- Stylish contemporary high gloss kitchen units
- Quartz Silestone worktops
- Integrated appliances including Neff induction hob and oven, fridge freezer, extractor hood, dishwasher and washer/dryer.